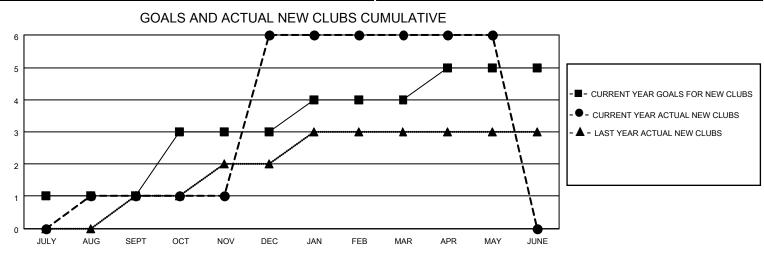

## LOCATION INDIA

District 3234H2

Results as of: 5/31/2021

| Clubs                 |               |           |               | Members               |                         |                         |                                                    |  |
|-----------------------|---------------|-----------|---------------|-----------------------|-------------------------|-------------------------|----------------------------------------------------|--|
| RESULTS FOR 2020-2021 |               |           |               | RESULTS FOR 2020-2021 |                         |                         |                                                    |  |
| QUARTER               | NEW CLUB GOAL | NEW CLUBS | DROPPED CLUBS | QUARTER               | IBER GROWTH NET<br>GOAL | MEMBER GROWTH<br>ACTUAL | DROPPED<br>MEMBERS ACTUAL<br>(including transfers) |  |
| JULY/AUG/SEPT         | 1             | 1         | 0             | JULY/AUG/SEPT         | 40                      | 160                     | 28                                                 |  |
| OCT/NOV/DEC           | 2             | 5         | 0             | OCT/NOV/DEC           | 100                     | 415                     | 78                                                 |  |
| JAN/FEB/MAR           | 1             | 0         | 8             | JAN/FEB/MAR           | 60                      | 118                     | 280                                                |  |
| APR/MAY/JUNE          | 1             | 0         | 0             | APR/MAY/JUNE          | 50                      | 36                      | 72                                                 |  |