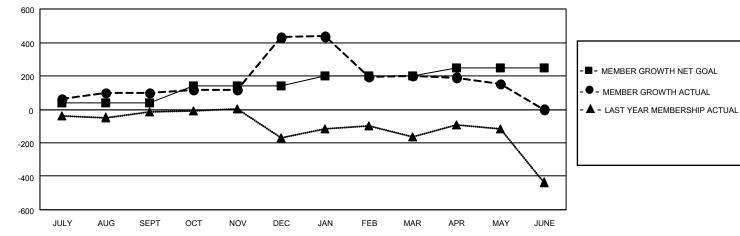

## LOCATION INDIA

District 3234H2

Results as of: 5/31/2021

| Clubs                 |               |           |               | Members               |                         |                         |                                                    |  |
|-----------------------|---------------|-----------|---------------|-----------------------|-------------------------|-------------------------|----------------------------------------------------|--|
| RESULTS FOR 2020-2021 |               |           |               | RESULTS FOR 2020-2021 |                         |                         |                                                    |  |
| QUARTER               | NEW CLUB GOAL | NEW CLUBS | DROPPED CLUBS | QUARTER               | IBER GROWTH NET<br>GOAL | MEMBER GROWTH<br>ACTUAL | DROPPED<br>MEMBERS ACTUAL<br>(including transfers) |  |
| JULY/AUG/SEPT         | 1             | 1         | 0             | JULY/AUG/SEPT         | 40                      | 160                     | 28                                                 |  |
| OCT/NOV/DEC           | 2             | 5         | 0             | OCT/NOV/DEC           | 100                     | 415                     | 78                                                 |  |
| JAN/FEB/MAR           | 1             | 0         | 8             | JAN/FEB/MAR           | 60                      | 118                     | 280                                                |  |
| APR/MAY/JUNE          | 1             | 0         | 0             | APR/MAY/JUNE          | 50                      | 36                      | 72                                                 |  |